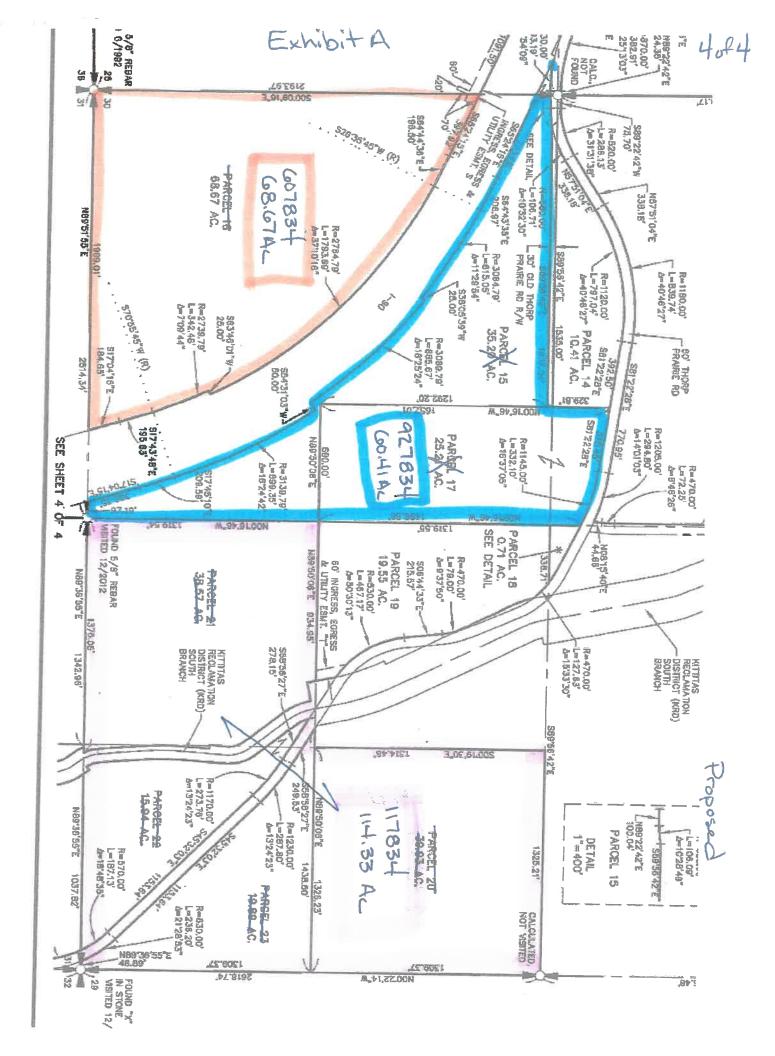

|                                                                                                                                                                      | On.                                                                                                                                                                                                                                                                                                                                                                                                                                                                                                                                               | existing and grobosed but thiormation                                                |                                                          |  |
|----------------------------------------------------------------------------------------------------------------------------------------------------------------------|---------------------------------------------------------------------------------------------------------------------------------------------------------------------------------------------------------------------------------------------------------------------------------------------------------------------------------------------------------------------------------------------------------------------------------------------------------------------------------------------------------------------------------------------------|--------------------------------------------------------------------------------------|----------------------------------------------------------|--|
|                                                                                                                                                                      |                                                                                                                                                                                                                                                                                                                                                                                                                                                                                                                                                   | Original Parcel Number(s) & Acreage<br>(1 parcel number per line)                    | New Acreage (Survey Vol, Pg)                             |  |
| S. E.                                                                                                                                                                | L'1 (                                                                                                                                                                                                                                                                                                                                                                                                                                                                                                                                             | 607834 144.15AC                                                                      | 68,67 AL Surveyed Areas                                  |  |
| ALL EXAM                                                                                                                                                             | 1131.12                                                                                                                                                                                                                                                                                                                                                                                                                                                                                                                                           | 927834 28.5 AL                                                                       | 63, 60.41 Ac                                             |  |
| 2                                                                                                                                                                    | (                                                                                                                                                                                                                                                                                                                                                                                                                                                                                                                                                 | 117834 74,18AC                                                                       | 114,33 AC                                                |  |
| See 6                                                                                                                                                                | chilait                                                                                                                                                                                                                                                                                                                                                                                                                                                                                                                                           | (722633 0.33 Ac                                                                      | 55,11 AC Removed                                         |  |
| B                                                                                                                                                                    |                                                                                                                                                                                                                                                                                                                                                                                                                                                                                                                                                   | 735.8AC                                                                              | 182,74 Ac                                                |  |
|                                                                                                                                                                      |                                                                                                                                                                                                                                                                                                                                                                                                                                                                                                                                                   | APPLICANT IS: OWNER PURCHASE                                                         | ERLESSEEOTHER                                            |  |
|                                                                                                                                                                      | AUTHORIZATION  9. Application is hereby made for permit(s) to authorize the activities described herein. I certify that I am familiar with the information contained in this application, and that to the best of my knowledge and belief such information is true, complete, and accurate. I further certify that I possess the authority to undertake the proposed activities. I hereby grant to the agencies to which this application is made, the right to enter the above-described location to inspect the proposed and or completed work. |                                                                                      |                                                          |  |
| NOTICE: Kittitas County does not guarantee a buildable site, legal access, available water or septic areas parcel receiving approval for a Boundary Line Adjustment. |                                                                                                                                                                                                                                                                                                                                                                                                                                                                                                                                                   |                                                                                      |                                                          |  |
|                                                                                                                                                                      |                                                                                                                                                                                                                                                                                                                                                                                                                                                                                                                                                   | correspondence and notices will be transmitted to the contact person, as applicable. | e Land Owner of Record and copies sent to the authorized |  |
|                                                                                                                                                                      | Signatu                                                                                                                                                                                                                                                                                                                                                                                                                                                                                                                                           | re of Authorized Agent:                                                              | Signature of Land Owner of Record                        |  |
|                                                                                                                                                                      | (REQU                                                                                                                                                                                                                                                                                                                                                                                                                                                                                                                                             | RED if indicated on application)                                                     | (Required for application submittal):                    |  |
|                                                                                                                                                                      | X_                                                                                                                                                                                                                                                                                                                                                                                                                                                                                                                                                | Mrs. (date) 6/6/2019                                                                 | X(date)                                                  |  |
|                                                                                                                                                                      | THISE                                                                                                                                                                                                                                                                                                                                                                                                                                                                                                                                             | ORM MIST RE SIGNED BY COMMINETY DEVEL                                                | OPMENT SERVICES AND THE TREASURER'S OFFICE               |  |
|                                                                                                                                                                      | 21110                                                                                                                                                                                                                                                                                                                                                                                                                                                                                                                                             | PRIOR TO SUBMITTAL TO 1                                                              |                                                          |  |
|                                                                                                                                                                      | TREASURER'S OFFICE REVIEW                                                                                                                                                                                                                                                                                                                                                                                                                                                                                                                         |                                                                                      |                                                          |  |
|                                                                                                                                                                      | Tax Stat                                                                                                                                                                                                                                                                                                                                                                                                                                                                                                                                          | tus: By:                                                                             | Date:                                                    |  |
|                                                                                                                                                                      | ()                                                                                                                                                                                                                                                                                                                                                                                                                                                                                                                                                | COMMUNITY DEVELOPME This BLA meets the requirements of Kittitas County               | ENT SERVICES REVIEW Code (Ch. 16.08.055).                |  |
|                                                                                                                                                                      |                                                                                                                                                                                                                                                                                                                                                                                                                                                                                                                                                   | Deed Recording Vol Page Date                                                         | **Survey Required: Yes No                                |  |
|                                                                                                                                                                      | Car                                                                                                                                                                                                                                                                                                                                                                                                                                                                                                                                               | rd #:                                                                                | Parcel Creation Date:                                    |  |
|                                                                                                                                                                      |                                                                                                                                                                                                                                                                                                                                                                                                                                                                                                                                                   | t Split Date:                                                                        | Current Zoning District:                                 |  |
|                                                                                                                                                                      | Prel                                                                                                                                                                                                                                                                                                                                                                                                                                                                                                                                              | iminary Approval Date:                                                               | Ву:                                                      |  |
|                                                                                                                                                                      | Fina                                                                                                                                                                                                                                                                                                                                                                                                                                                                                                                                              | al Approval Date:                                                                    | Ву:                                                      |  |

|                                                                                                                                                                       | 8.       | Existing and Proposed Lot Information                                                                 |                                                                                                                                                                                                                                              |  |
|-----------------------------------------------------------------------------------------------------------------------------------------------------------------------|----------|-------------------------------------------------------------------------------------------------------|----------------------------------------------------------------------------------------------------------------------------------------------------------------------------------------------------------------------------------------------|--|
|                                                                                                                                                                       |          | Original Parcel Number(s) & Acreage (1 parcel number per line)                                        | New Acreage (Survey Vol, Pg)                                                                                                                                                                                                                 |  |
| See Exhi                                                                                                                                                              | bit (    | 607834 144,15AC                                                                                       | 68,67 AL Surveyed Areas                                                                                                                                                                                                                      |  |
| A                                                                                                                                                                     | 3        | 927834 28.5 AC                                                                                        | 63, 60.41 AC                                                                                                                                                                                                                                 |  |
|                                                                                                                                                                       | (        | 117834 74,18AC                                                                                        | 114,33 AC                                                                                                                                                                                                                                    |  |
| See 5                                                                                                                                                                 | chibit   | 722633 0.33 AL                                                                                        | 55.17 AL                                                                                                                                                                                                                                     |  |
| B                                                                                                                                                                     |          | 235.8AL                                                                                               | 182,74 AC                                                                                                                                                                                                                                    |  |
|                                                                                                                                                                       |          | APPLICANT IS: OWNER PURCHASI                                                                          | ERLESSEEOTHER                                                                                                                                                                                                                                |  |
|                                                                                                                                                                       | 9.       | with the information contained in this application information is true, complete, and accurate. I fur | e the activities described herein. I certify that I am familiar, and that to the best of my knowledge and belief such other certify that I possess the authority to undertake the sto which this application is made, the right to enter the |  |
| NOTICE: Kittitas County does not guarantee a buildable site, legal access, available water or septic areas, parcel receiving approval for a Boundary Line Adjustment. |          |                                                                                                       |                                                                                                                                                                                                                                              |  |
|                                                                                                                                                                       |          | correspondence and notices will be transmitted to the notion or contact person, as applicable.        | e Land Owner of Record and copies sent to the authorized                                                                                                                                                                                     |  |
|                                                                                                                                                                       | Signatu  | re of Authorized Agent:                                                                               | Signature of Land Owner of Record                                                                                                                                                                                                            |  |
|                                                                                                                                                                       | (REQU    | RED if indicated on application)  When the (date) 5/15/7019                                           | (Required for application symmittal):  X Polit Comm (date) 4/157/19                                                                                                                                                                          |  |
| THIS                                                                                                                                                                  |          | THIS FORM MUST BE SIGNED BY COMMUNITY DEVELOPMENT SERVICES AND THE TREASURER'S OFFICE                 |                                                                                                                                                                                                                                              |  |
|                                                                                                                                                                       |          | PRIOR TO SUBMITTAL TO THE ASSESSOR'S OFFICE.                                                          |                                                                                                                                                                                                                                              |  |
|                                                                                                                                                                       |          | Treasurer's C                                                                                         | OFFICE REVIEW                                                                                                                                                                                                                                |  |
|                                                                                                                                                                       | Tax Stat | tus: By:                                                                                              | Date:                                                                                                                                                                                                                                        |  |
|                                                                                                                                                                       |          | COMMUNITY DEVELOPM                                                                                    | ENT SERVICES REVIEW                                                                                                                                                                                                                          |  |
|                                                                                                                                                                       | ()       | This BLA meets the requirements of Kittitas County                                                    | Code (Ch. 16.08.055).                                                                                                                                                                                                                        |  |
|                                                                                                                                                                       |          | Deed Recording Vol Page Date                                                                          |                                                                                                                                                                                                                                              |  |
|                                                                                                                                                                       |          | rd #:                                                                                                 | Parcel Creation Date:                                                                                                                                                                                                                        |  |
|                                                                                                                                                                       |          | t Split Date:                                                                                         | Current Zoning District:                                                                                                                                                                                                                     |  |
|                                                                                                                                                                       |          | liminary Approval Date:                                                                               | Ву:                                                                                                                                                                                                                                          |  |
|                                                                                                                                                                       | Fina     | al Approval Date:                                                                                     | Ву:                                                                                                                                                                                                                                          |  |

# Exhibit A

Narrative - 3 lot boundary line adjustment of tax parcel numbers 607834, 927834 and 117834 that adjusts the existing boundary to eliminate the intervening ownership. All parcels are existing range lands that are undeveloped with an existing cell tower on TPN 117834. The proposed boundaries will meet all requirements under current zoning code. See application maps for full details.